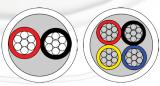

## **Specifications**

Core: 8 x 7 x 0.182

Resistance: 94.6 Ohms/Km

Conductor Area: 0.182mm<sup>2</sup>

Current Rating: 1 Amp

Max Voltage: 50V

Core Insulation: PVC T1.1

Sheathing: PVC Type 6

## Available cable sizes

2 Core

4 Core

6 Core

8 Core

Available in White or Brown

- 20 Years experience of alarm cable manufacturing in the United Kingdom
- Wide range of cable types; standard, screened, low smoke & fume, twisted pair and power & data
  - User friendly, easy to strip & pliable in use