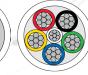

## **Specifications**

Core: 8 x 7 x 0.182

Resistance: 94.6 Ohms/Km

Conductor Area: 0.182mm<sup>2</sup>

Current Rating: 1 Amp

Max Voltage: 50V

Core Insulation: PVC T1.1

Sheathing: PVC Type 6

## Available cable sizes

2 Core

4 Core

6 Core

8 Core

Available in White or Brown

- 20 Years experience of alarm cable manufacturing in the United Kingdom
- Wide range of cable types; standard, screened, low smoke & fume, twisted pair and power & data
  - User friendly, easy to strip & pliable in use